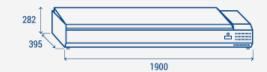

#### **PRODUCT DIMENSIONS**

## **TECHNICAL SPECIFICATIONS**

| Capacity                         | 57 L         |
|----------------------------------|--------------|
| Temperature                      | +2° ~ +8°C   |
| Consumption                      | 2.17 kWh/24h |
| Rated Power                      | 135 W        |
| Noise level                      | 28 dB(A)     |
| Net Weight                       | 74 Kg        |
| Gross Weight                     | 90 Kg        |
| External Dimensions (WxDxH mm)   | 1900x395x282 |
| Internal Dimensions (WxDxH mm)   | 1550x307x157 |
| Packaging dimensions (WxDxH mm)  | 1970x460x416 |
| Loading quantities 20'/40'/40'HQ | 70/150/150   |