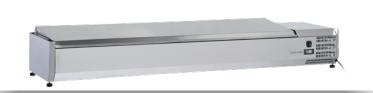

# INOX | VRX

REFRIGERATED SHOWCASE ► GN 1/3 PANS ► LID COVER

# VRX 19/395S/S

Higher stainless steel adjustable feet as optional

### **GENERAL FEATURES**

| Refrigerated horizontale showcase (Pans GN1/3)            | • |
|-----------------------------------------------------------|---|
| Stainless Steel exterior and interior                     | • |
| Static Cooling                                            | • |
| Automatic compressor cycle defrost                        | • |
| Single copper pipe evaporator (No welding in the foaming) | • |
| Digital Thermostat                                        | • |
| N.4 Adjustable feet                                       | • |
| Spacer set included                                       | • |
| GN1/3 Pans are not included with the unit                 | • |
| Stainless steel LID top                                   | • |
| Higher stainless steel adjustable feet as optional        | • |
| Energy efficiency class: -                                | • |