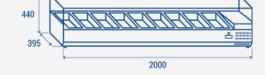

## **PRODUCT DIMENSIONS**

## **TECHNICAL SPECIFICATIONS**

| Capacity                         | 59 L         |
|----------------------------------|--------------|
| Temperature                      | +2° ~ +8°C   |
| Consumption                      | 2.2 kWh/24h  |
| Rated Power                      | 135 W        |
| Noise level                      | 28 dB(A)     |
| Net Weight                       | 82 Kg        |
| Gross Weight                     | 99 Kg        |
| External Dimensions (WxDxH mm)   | 2000x395x440 |
| Internal Dimensions (WxDxH mm)   | 1650x307x157 |
| Packaging dimensions (WxDxH mm)  | 2070x460x446 |
| Loading quantities 20'/40'/40'HQ | 65/140/140   |