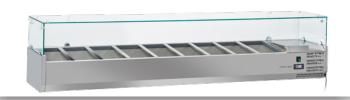

## **GENERAL FEATURES**

| Refrigerated horizontale showcase (Pans GN1/3)            | • |
|-----------------------------------------------------------|---|
| Stainless Steel exterior and interior                     | • |
| Static Cooling                                            | • |
| Automatic compressor cycle defrost                        | • |
| Single copper pipe evaporator (No welding in the foaming) | • |
| Digital Thermostat                                        | • |
| N.4 Adjustable feet                                       | • |
| Spacer set included                                       | • |
| GN1/3 Pans are not included with the unit                 | • |
| Tempered glass top                                        | • |
| Higher stainless steel adjustable feet as optional        | • |
| Energy efficiency class: -                                | • |