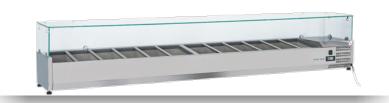

## **GENERAL FEATURES**

| Refrigerated horizontale showcase (Pans GN1/4)            | • |
|-----------------------------------------------------------|---|
| Stainless Steel exterior and interior                     | • |
| Static Cooling                                            | • |
| Automatic compressor cycle defrost                        | • |
| Single copper pipe evaporator (No welding in the foaming) | • |
| Digital Thermostat                                        | • |
| N.4 Adjustable feet                                       | • |
| Spacer set included                                       | • |
| GN1/4 Pans are not included with the unit                 | • |
| Tempered glass top                                        | • |
| Higher stainless steel adjustable feet as optional        | • |
| Energy efficiency class: -                                | • |

## **PRODUCT DIMENSIONS**