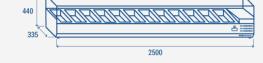

## **PRODUCT DIMENSIONS**

## **TECHNICAL SPECIFICATIONS**

| Capacity                         | 60.5 L       |
|----------------------------------|--------------|
| Temperature                      | +2° ~ +8°C   |
| Consumption                      | 2.26 kWh/24h |
| Rated Power                      | 135 W        |
| Noise level                      | 28 dB(A)     |
| Net Weight                       | 89 Kg        |
| Gross Weight                     | 108 Kg       |
| External Dimensions (WxDxH mm)   | 2500x335x440 |
| Internal Dimensions (WxDxH mm)   | 2150x247x157 |
| Packaging dimensions (WxDxH mm)  | 2570x390x446 |
| Loading quantities 20'/40'/40'HQ | 50/100/100   |