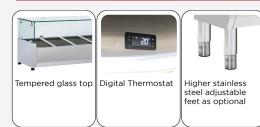

## **GENERAL FEATURES**

| Refrigerated horizontale showcase (Pans GN1/4)            | • |
|-----------------------------------------------------------|---|
| Stainless Steel exterior and interior                     | • |
| Static Cooling                                            | • |
| Automatic compressor cycle defrost                        | • |
| Single copper pipe evaporator (No welding in the foaming) | • |
| Digital Thermostat                                        | • |
| N.4 Adjustable feet                                       | • |
| Spacer set included                                       | • |
| GN1/4 Pans are not included with the unit                 | • |
| Tempered glass top                                        | • |
| Higher stainless steel adjustable feet as optional        | • |
| Energy efficiency class: -                                | • |